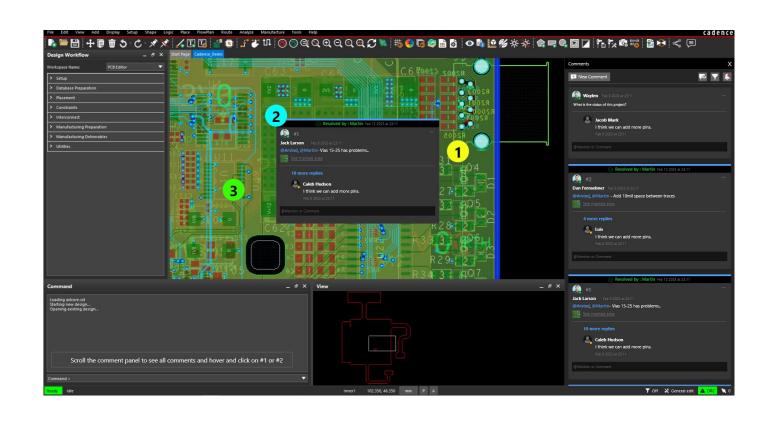

## **Review & Markup**

- Review and track designs
- Data is stored in the board file for full traceability