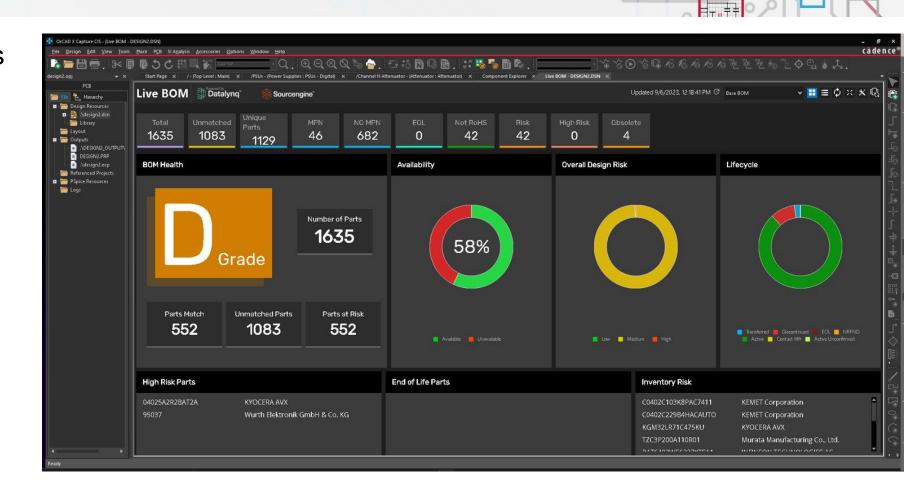

#### **LiveBOM**

- Dynamic Bill of Materials using supply chain data
- Overall BOM health with real-time data
- Search and place alternative parts