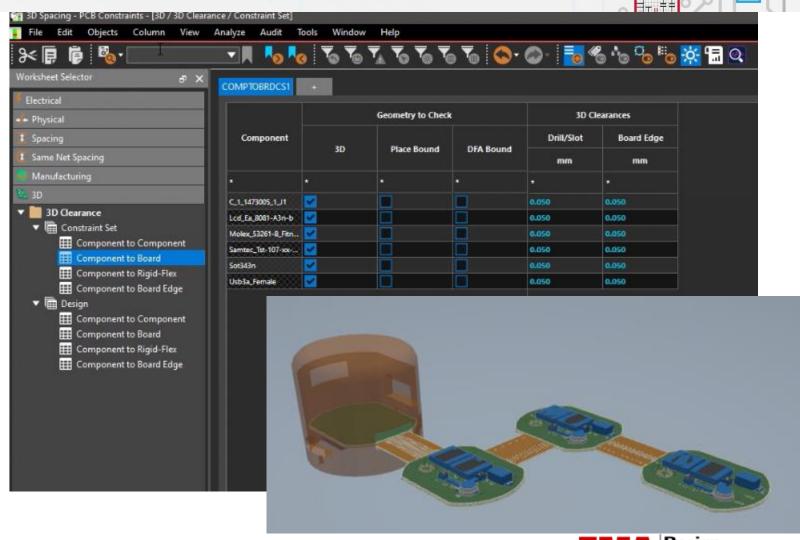

#### **3D Viewer**

- Integrated 3D Viewer
- 3D constraints and DRCs
- Import and place Mechanical parts