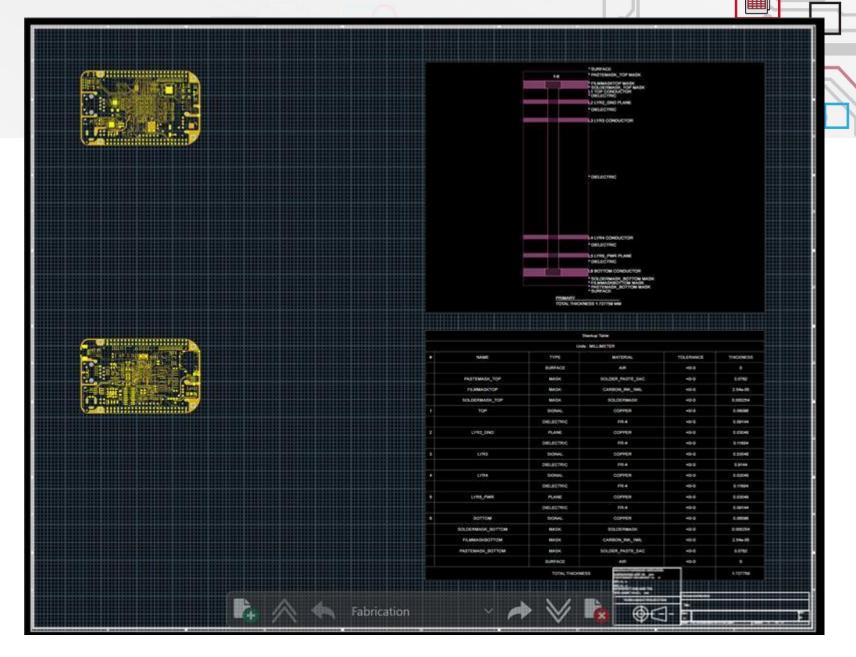

#### LiveDoc

- Automated PCB documentation tool
- Real-time updates from board data