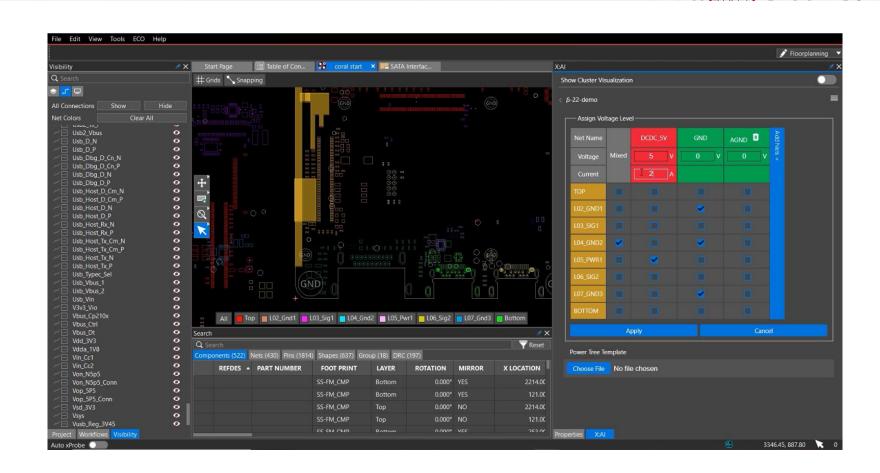

#### X AI

- Al circuit design for placement and routing
- Automated placement
- Auto-synthesis of power and ground planes
- Critical net autorouting