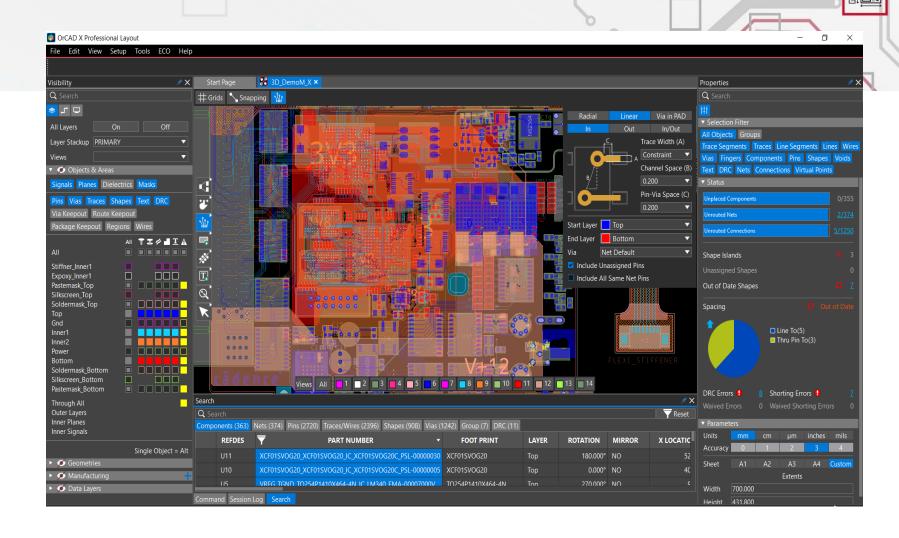

#### **Presto**

- New PCB editing experience
- Intuitive and efficient
- Fully compatible with PCB Editor