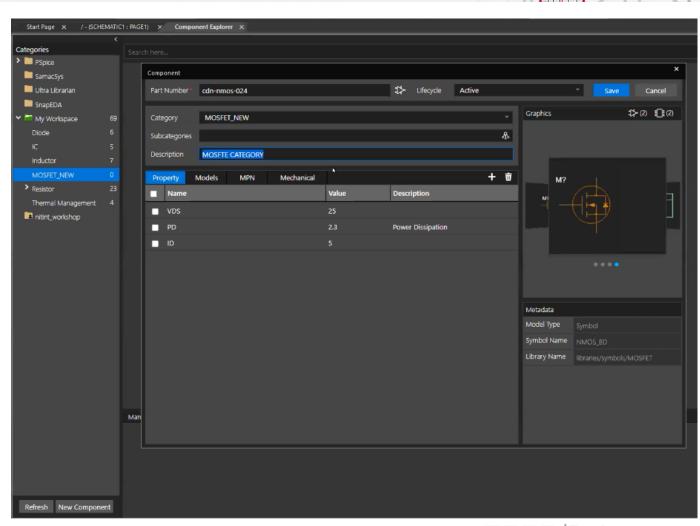

# **Complete Part Authoring**

- Create a local library by searching and placing components from content providers in Capture designs
- Link a manufacturer part number (MPN) with an existing library component
- Publish components to shared workspaces