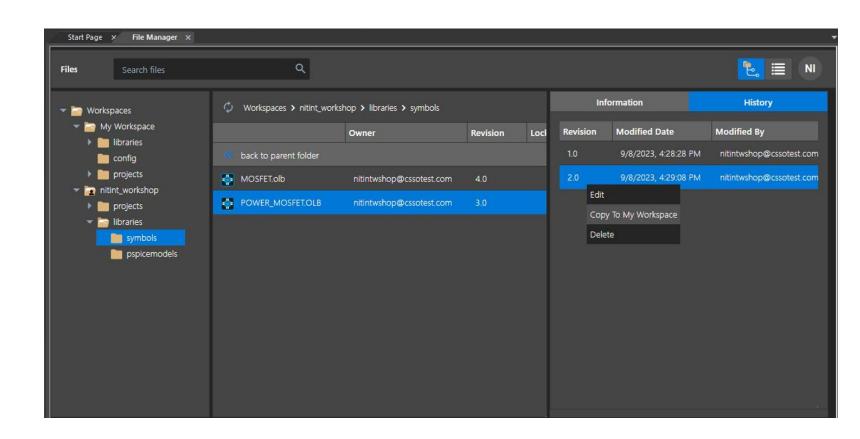

#### OrCAD X Cloud

- Always have up to date libraries, projects, and components via Cadence's hosted cloud service
  - File and Library hosting and sharing within OrCAD Capture X
  - Additional services
    - Symphony
    - LiveBOM
  - Optional to use

### **OrCAD X Capture**

- Shared Workspace
  - Cloud-based collaborative environment containing work-in-progress components, projects, libraries, and design files
- Complete Part Authoring
  - Creates new components from scratch or add from content providers
- Live BOM
  - Dynamic bill of materials with real-time data, cost, availability, and life cycle statuses in a design.

# OrCAD X Cloud Workspace

- Cloud-based collaborative environment
- Can store libraries, components, and design files
- Can invite other users to cloud workspaces and assign roles