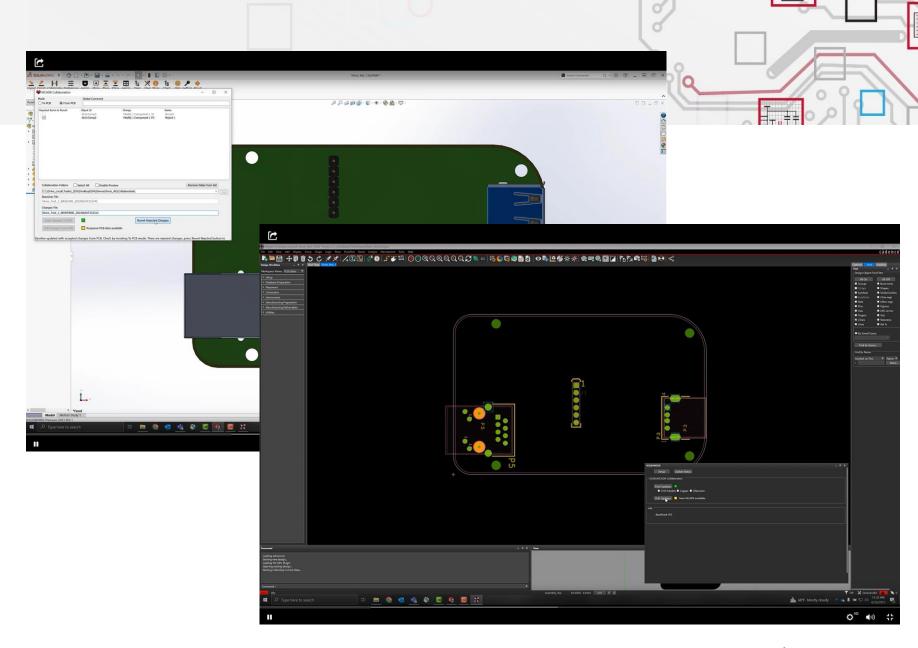

## **Symphony**

- Same as Allegro symphony but for 2 people only
- Leverages cadence cloud to manage co-design sessions